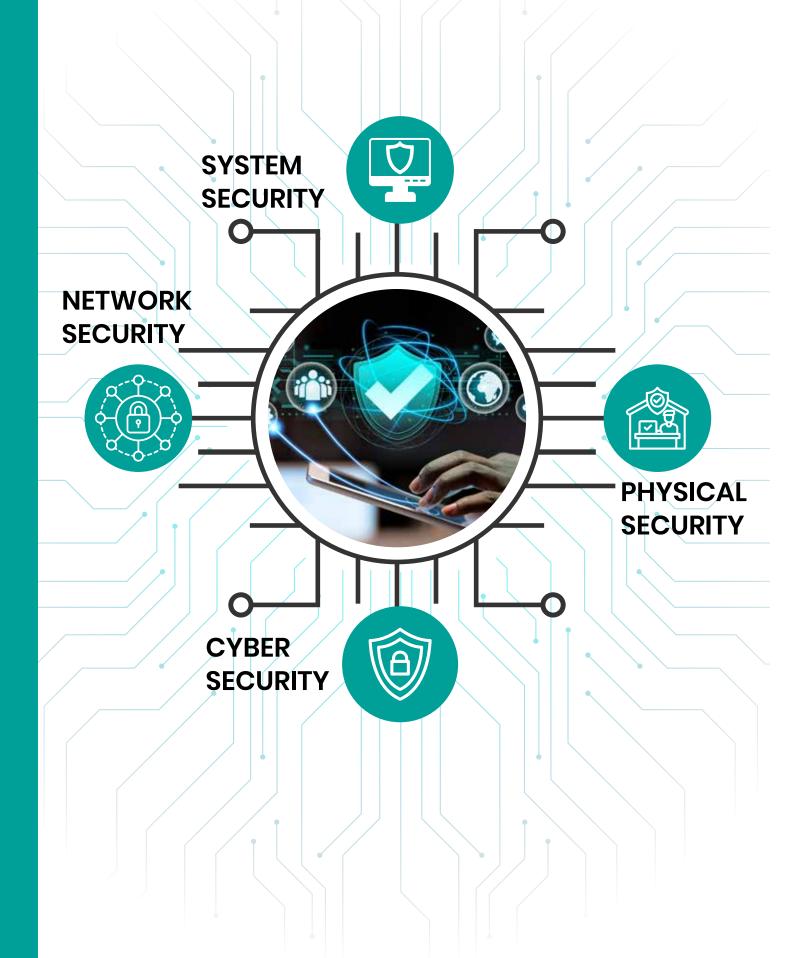

## **INFORMATION** SECURITY SERVICES

## **CYBER** SECURITY

Cybersecurity refers to the practice of protecting systems, networks, and programs from digital attacks.

**Core Components of Cybersecurity** 

## **NETWORK** SECURITY

"The goal of network security is to create a secure environment for the transmission and storage of data, ensuring that all information and systems are protected from cyber threats and attacks."

## **SYSTEM** SECURITY

System security refers to the protection of computer systems from unauthorized access, use, and theft of information.

Endpoint Security
Antivirus and Anti-malware kaspersky Vindows Defender TREND PHYSICAL SECURITY SYSTEM Physical security refers to the measures designed to protect buildings, property, and physical assets from unauthorized access, damage, and theft. interdependent systems that can include Surveillance Systems Intrusion Detection *M* Perimeter Security Access Control (a)hua HIKVISION ZKTER FINGeRTEC BEL E-Invoicing software