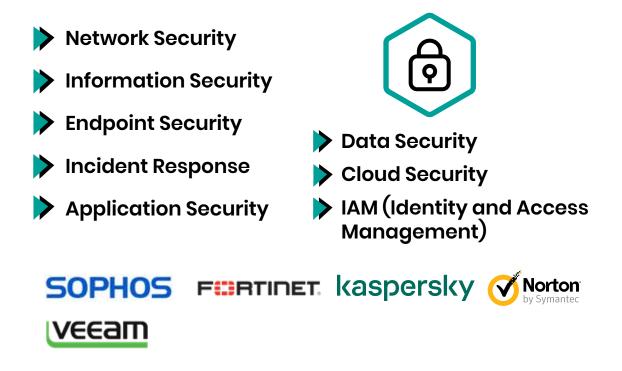

## **INFORMATION** SECURITY SERVICES

≽ Firewall

- Remote Access VPN
- Email Security

- Data loss Prevention
- Intrusion Prevention Systems
- Sandboxing Hyperscale
- network Security